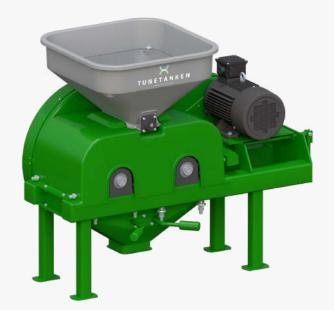

### Grain Roller Mills TT150 and TT250

Tunetanken Grain Roller Mills can mill grain, peas, corn and seeds.

Tunetanken Grain Roller Mill is a reliable machine of the highest quality, that ensures high exploitation of grain.

#### Comes with

- > Motor.
- > Inlet funnel in fiber-reinforced composite.
- > Protection screen in fiber-reinforced composite.
- > Sorting grid.
- > Steel rollers, agitator, scrappers etc.
- > Outlet funnel.
- > Solid steel stand.

#### Design

> Grass-green RAL 6010.